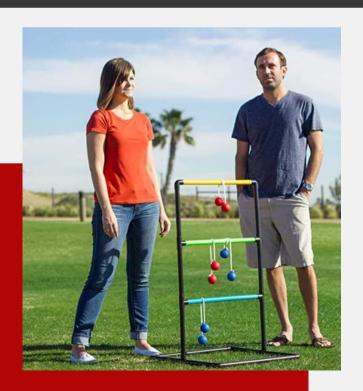

#### **Ladder Ball**

- Volleyball meets 4 square
- 2-4 players per net
- A player starts a point by serving the ball down on the net so it ricochets up at his opponents, and the cycle continues until a point is scored