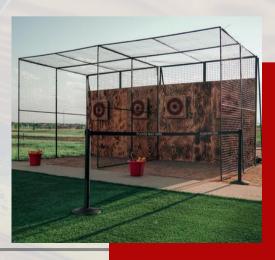

# INDOORS & OUTDOORS

- Our proprietary in house designed and built indoor and outdoor axe throwing cage is trusted by the largest companies to deliver a great experience.
- Most secure and fastest setup time in the Axe Throwing industry
- Our coaches have over 10 years of combined industry experience guaranteeing best service

# Axe Throwing for everyone

Featuring custom end grain targets.
 Easiest to stick targets available
 10' High X 10' Wide' x 13 Long
 Total space needed: 25' x 12'
 Over 5 games & trick shots available with axe throwing
 Expandable up to 6 targets at a time