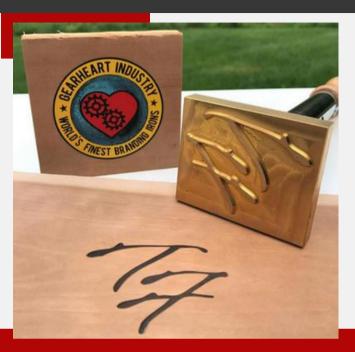

## **DIY-Wood Burning**

- Whether you are an experienced wood burner, or a beginner, our program is designed for adults and kids to create their own wood branding art work.
- Choose 3.5" Coaster to Brnad and take home with you.

#### Woodbranding

- Create a memorable do it Yourself experience at your event!
   Our professional artists will guide you through creating your own stamp.
- In less than 30 seconds, you'll have your very own imprinted wood piece you can take home from your event and remember your accomplishments.