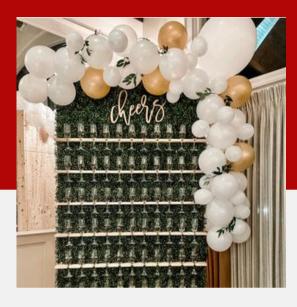

ain steps to woodburning



# **DIY - Woodburning**

# **#1 TRACE**

Our artists will help you choose the right stencil for your skill level and help you with the transfer process to make the shape on the chosen wood slice. Choose from 4" coaster size or 7" Wall hung size



# #2 OUTLINE

The second step is to create an outline.
This is done by using the wood burrier on medium heat to carve into the wood. Your artist will go over the basis, then you'll carve it in!



## #3 COLOR

The last step is to choose your color pencil, and color in the design.

Overall this process takes 6-15 minutes/person depending on experience



### **Experience Enhancers**

#### 8'x8' Flower Wall

- Pink/White,
- Red/Green
- custom piecesIndoor/outdoor



Backdrops



4'x7' Pallet Wall

Qty: 4
Indoor/Outdoor



#### 4'x7' Shrub Wall

Optional Champagne Flute wall

Qty: 4
Indoor/Outdoor



### **Experience Enhancers**

Market lights add a beautiful and unique area to your next event. Popular to highlight game areas or be a focal point of the event

Installed on 12' poles, so all lighting is greater than 9.5' in the air.

- 800' Available, installed indoors or outdoors, freestanding or on prior structures.



**Market Lights** 

| × | × | × | × |
|---|---|---|---|
| × | × | × | × |
| × | × | × | × |
| X | X | X | X |





# **Uplighting**

Make the event stand out with our Event uplighting solutions for any occasion!

These high powered LED's shine from the floor up, require no power consumption, and can be programmed for 27 colors, or change to the music.

We can setup rooms as large as 20,000 f