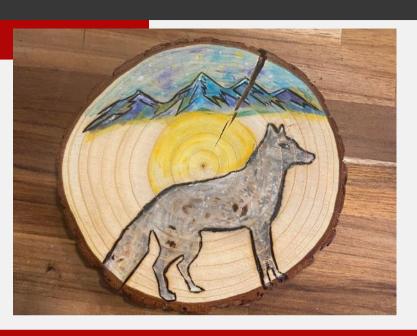

# **#1 TRACE**

Our artists will help you choose the right stencil for your skill level and help you with the transfer process to make the shape on the chosen wood slice. Choose from 4" coaster size or 7" Wall hung size

# #2 OUTLINE

The second step is to create an outline.
This is done by using the wood burrier on medium heat to carve into the wood. Your artist will go over the basis, then you'll carve it in!

## #3 COLOR

The last step is to choose your color pencil, and color in the design.

Overall this process takes 6-15 minutes/person depending on experience