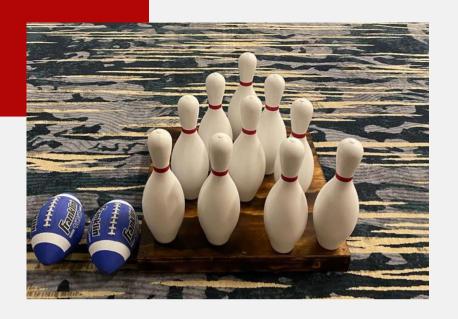

#### **Bombowling**

- Bowling but with a football
- Half cornhole, half bowling
- Up to 6 people playing per turn