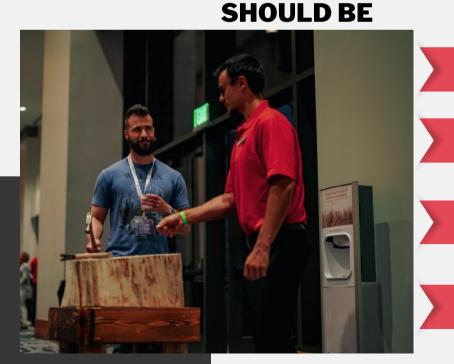

### Lumberjack Games

#### Hammerschlagen

See who can hit the nail in the stump with as few hits as possible. One swing per person, then switch players.

#### Last Nail Standing:

Hit everyone else's nail in, and hope no one hits yours in! Once your nail is flush with the stump, you are out.

#### First Nail in:

Take one swing per person per turn, the first nail that is flush wiht the stump is the winner.