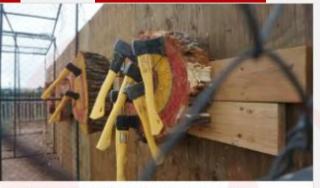

# What's Included

10' Wide x 13 ' Long x 10' Wide Cage

25' X 10' footprint needed for check in table, safety and throwing room

Hardwood Backing for security for flooring and back boards

14 Gauge steel cage with protection all around

Most secure setup available

2" Carpet and padding for indoor events providing floor protection

1 hour setup time

Optional Glow throw, lighting pack or tournament pack add ons

Check in Table, waivers, and line control included

# **Proprietary Setup**

**\*\*\*\*** 

- Featuring end grain targets., safest and easiest to sticks targets available.

Easiest to stick targets available - 10' High X 10' Wide' x 13 Long

Total space needed: 25' x 12'