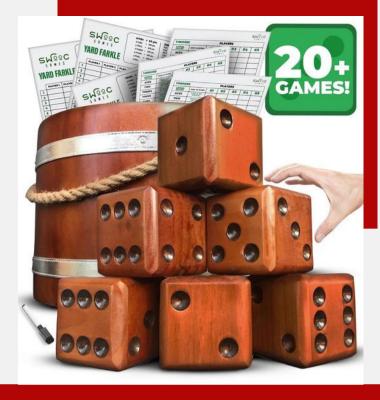

#### **Giant Yard Yahtzee**

- Combine the fun of regular Yahtzee with the ease of a larger set!
- Can be played in as little as 3'x3' for the perfect add on to any event.
- Choose from over 5 included games with instruction sets to keep groups going for hours at a time