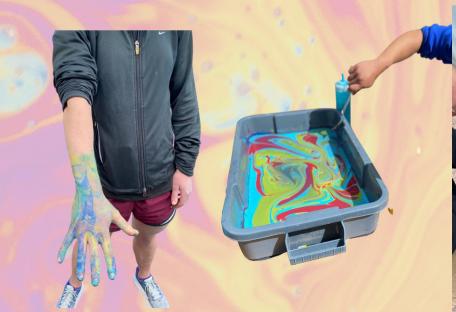

# **DIY - Body Marbling**

Body Marbling utilizes skin safe paints, special anti bacterial mixed solutions to create a one of a kind design on your hand/arm that lasts 1-5 days, all with normal use.

Experience a canvas designed by our artists and then dip your arm into the paint.

- Entire process completed in 2-4 minutes per person

#### **Space Needed:**

15' x 8' per section

- Up to 3 sections may be added. 1 person per station takes 3-4 minutes to comletion minutes until paint is completed, dry and enjoying the event again.
  - Great for kids ages 5 & up to 105 years old