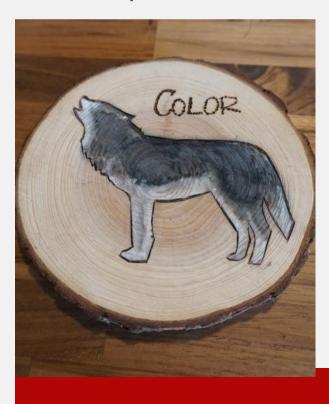

## #3 COLOR

The last step is to choose your color pencil, and color in the design.

Overall this process takes 6-15 minutes/person depending on experience