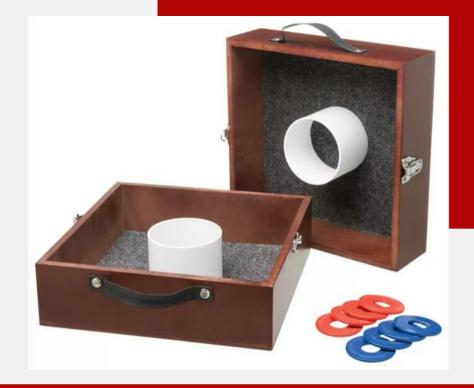

#### **Washer Toss**

- Combine cornhhole into a smaller and easier to manage game!
- This game can be okayed in as little as 5' x 2'
- Perfect for smaller spaces
- Affordable entertanment solution to your event!