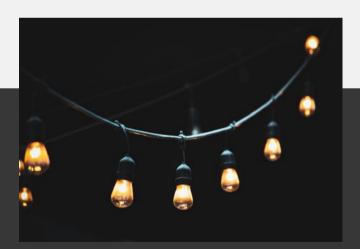

### **Experience Enhancers**

Market lights add a beautiful and unique area to your next event. Popular to highlight game areas or be a focal point of the event

Installed on 12' poles, so all lighting is greater than 9.5' in the air.

- 800' Available, installed indoors or outdoors, freestanding or on prior structures.

**Market Lights** 

| × | × | × | × |
|---|---|---|---|
| × | × | × | × |
| × | × | × | × |
| X | X | X | X |