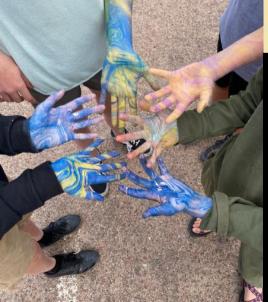

# **DIY - Body Marbling**

Body Marbling utilizes skin safe paints, special anti bacterial mixed solutions to create a one of a kind design on your hand/arm that lasts 1-5 days, all with normal use.

Experience a canvas designed by our artists and then dip your arm into the paint.

- Entire process completed in 2-4 minutes per person

#### **Space Needed:**

15' x 8' per section

- Up to 3 sections may be added. 1 person per station takes 3-4 minutes to comletion minutes until paint is completed, dry and enjoying the event again.
  - Great for kids ages 5 & up to 105 years old

#### Safety:

Tarps laid down for all events to protect floors,. Shoe covers required for every participant as thgey enter the body marbling area, and must be removed prior to returning to event.

- Liability waivers required
- Perfect for any indoor or outdoor event.