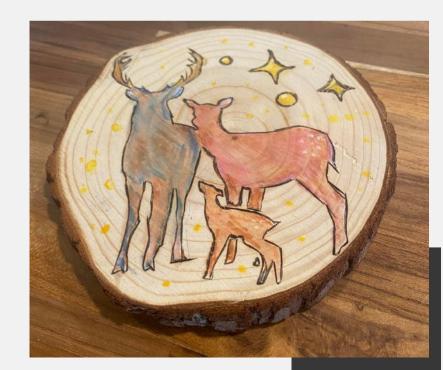

## #3 COLOR

The last step is to choose your color pencil, and color in the design.

Overall this process takes 6-15 minutes/person depending on experience

# **#1 TRACE**

Our artists will help you choose the right stencil for your skill level and help you with the transfer process to make the shape on the chosen wood slice. Choose from 4" coaster size or 7" Wall hung size

# #2 OUTLINE

The second step is to create an outline.
This is done by using the wood burrier on medium heat to carve into the wood. Your artist will go over the basis, then you'll carve it in!