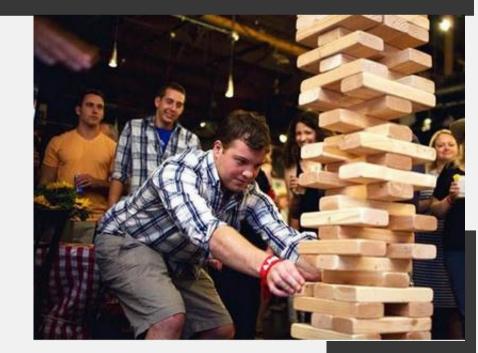

#### **Giant Jenga**

- Up to 2 players at a time
- Each person controls their end of the saw
- Choose between natural or dark wood color.
- Stacks reach heights up to 48"

$$\times$$
  $\times$   $\times$   $\times$ 