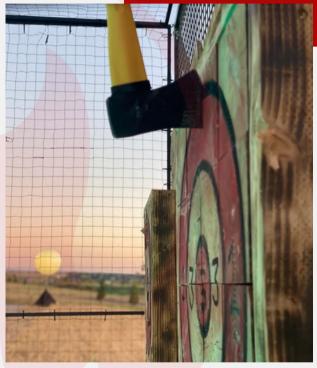

# **Proprietary Setup**

**\*\*\*\*** 

- Featuring end grain targets., safest and easiest to sticks targets available.

Easiest to stick targets available - 10' High X 10' Wide' x 13 Long

Total space needed: 25' x 12'

# Axe Throwing for everyone

Featuring custom end grain targets.
 Easiest to stick targets available
 10' High X 10' Wide' x 13 Long
 Total space needed: 25' x 12'
 Over 5 games & trick shots available with axe throwing
 Expandable up to 6 targets at a time