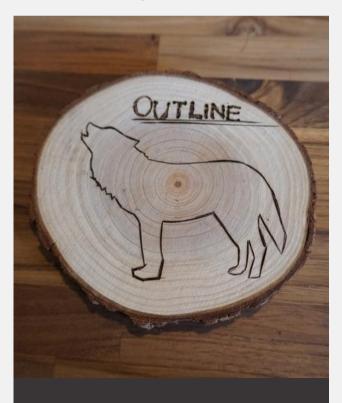

# 3 Main steps to woodburning

# **DIY - Woodburning**

# **#1 TRACE**

Our artists will help you choose the right stencil for your skill level and help you with the transfer process to make the shape on the chosen wood slice. Choose from 4" coaster size or 7" Wall hung size

# #2 OUTLINE

The second step is to create an outline.
This is done by using the wood burrier on medium heat to carve into the wood. Your artist will go over the basis, then you'll carve it in!