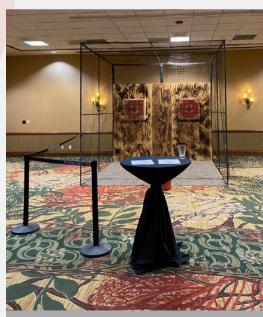

# INDOORS & OUTDOORS

- Our proprietary in house designed and built indoor and outdoor axe throwing cage is trusted by the largest companies to deliver a great experience.
- Most secure and fastest setup time in the Axe Throwing industry
- Our coaches have over 10 years of combined industry experience guaranteeing best service

# What's Included

10' Wide x 13 ' Long x 10' Wide Cage

25' X 10' footprint needed for check in table, safety and throwing room

Hardwood Backing for security for flooring and back boards

14 Gauge steel cage with protection all around

Most secure setup available

2" Carpet and padding for indoor events providing floor protection

1 hour setup time

Optional Glow throw, lighting pack or tournament pack add ons

Check in Table, waivers, and line control included