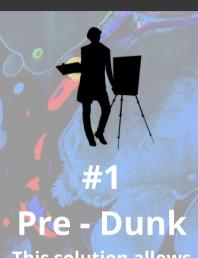

### 5 Steps to Body Marbling

This solution allows
the paint to
properly adhere to
the skin.
With fingers opened
wide, slowly go
straight down, wait
5 seconds, then
slowly come back
up

. Ensure the predunked area of the arm is completely dry before going onto the dunking station.