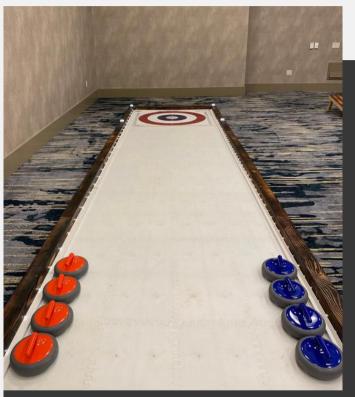

### Curling

- × ×
- × × ×
- 5' Wide x 24' Long with wooden posts on the sides and back to keep stones inside the throwing area.
- 1 hour setup time
- Logo customizable | GOBO Light Shining from above
- Open play or tournament options