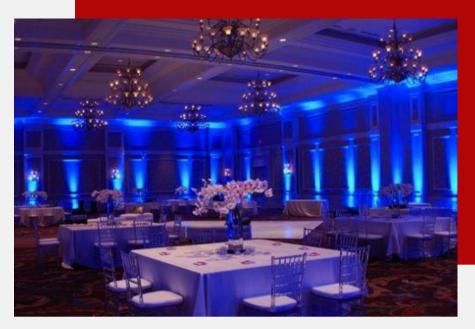

# **Uplighting**

Make the event stand out with our Event uplighting solutions for any occasion!

These high powered LED's shine from the floor up, require no power consumption, and can be programmed for 27 colors, or change to the music.

We can setup rooms as large as 20,000 feet in under 30 minutes!