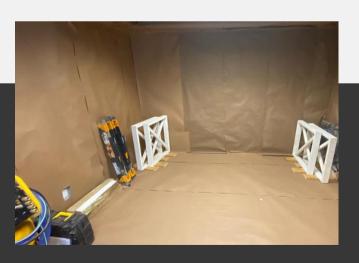

# INDOORS & OUTDOORS

- Our proprietary in house designed and built indoor and outdoor axe throwing cage is trusted by the largest companies to deliver a great experience.
- Most secure and fastest setup time in the Axe Throwing industry
- Our coaches have over 10 years of combined industry experience guaranteeing best service

# What's Included

10' Wide x 13 ' Long x 10' Wide Cage

25' X 10' footprint needed for check in table, safety and throwing room

Hardwood Backing for security for flooring and back boards

14 Gauge steel cage with protection all around

Most secure setup available

2" Carpet and padding for indoor events providing floor protection

1 hour setup time

Optional Glow throw, lighting pack or tournament pack add ons

Check in Table, waivers, and line control included