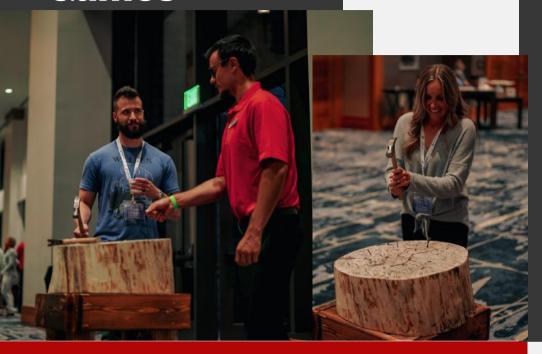

#### Hammerschlagen

See who can hit the nail in the stump with as few hits as possible. One swing per person, then switch players.

#### Last Nail Standing:

Hit everyone else's nail in, and hope no one hits yours in! Once your nail is flush with the stump, you are out.

#### First Nail in:

Take one swing per person per turn, the first nail that is flush wiht the stump is the winner.