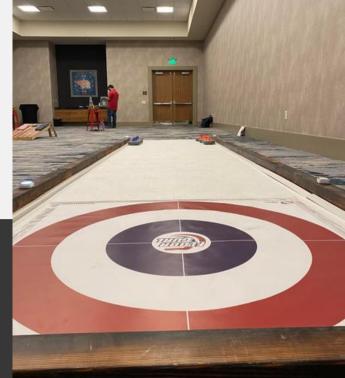

### Curling

- × ×
- × × ×
- 5' Wide x 24' Long with wooden posts on the sides and back to keep stones inside the throwing area.
- 1 hour setup time
- Logo customizable | GOBO Light Shining from above
- Open play or tournament options