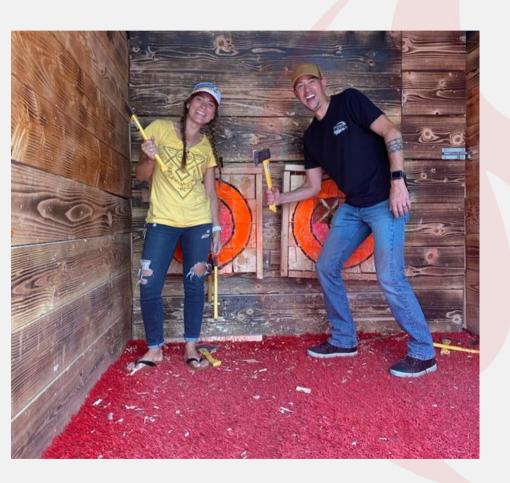

# Axe Throwing for everyone

Featuring custom end grain targets.
 Easiest to stick targets available
 10' High X 10' Wide' x 13 Long
 Total space needed: 25' x 12'
 Over 5 games & trick shots available with axe throwing
 Expandable up to 6 targets at a time