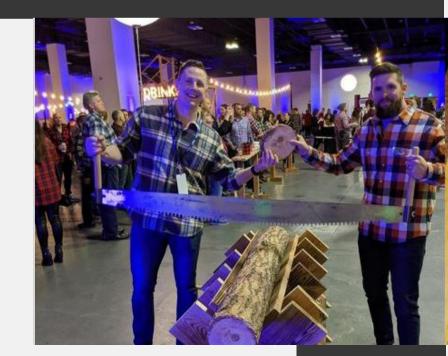

#### **Cross Cut Saw**

- Up to 2 players at a time
- Each person controls their end of the saw
- Players see which team can cut it the fastest.
- \_ Pair with our tournamnet pack for the best experience!