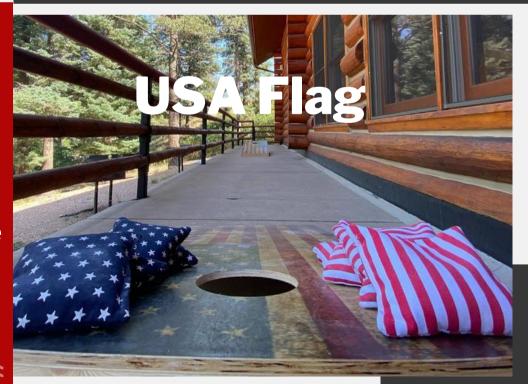

#### **Cornhole**

- America's Favorite BBQ activity
- Tournament Grade Cornhole Boards
- Available in USA Flag print or natural wood color

- Placed 27 ' aapart
- 2' x 3' boards with a 6" hole
- 3 points if the bag lands in the hole,
  1 point on the board, 0 points if missed.
- -Try with our tournament pack for the best experience
- Available with or without an attedant  $\times \times \times \times$