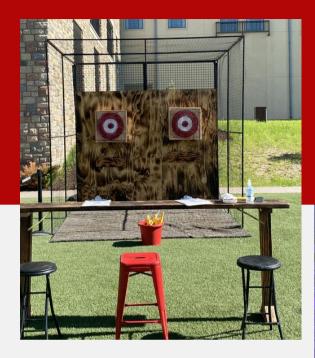

# INDOORS & OUTDOORS

- Our proprietary in house designed and built indoor and outdoor axe throwing cage is trusted by the largest companies to deliver a great experience.
- Most secure and fastest setup time in the Axe Throwing industry
- Our coaches have over 10 years of combined industry experience guaranteeing best service

# What's Included

10' Wide x 13 ' Long x 10' Wide Cage

25' X 10' footprint needed for check in table, safety and throwing room

Hardwood Backing for security for flooring and back boards

14 Gauge steel cage with protection all around

Most secure setup available

2" Carpet and padding for indoor events providing floor protection

1 hour setup time

Optional Glow throw, lighting pack or tournament pack add ons

Check in Table, waivers, and line control included