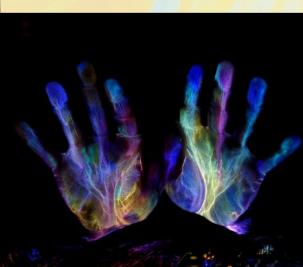

# **DIY - Body Marbling**

Body Marbling utilizes skin safe paints, special anti bacterial mixed solutions to create a one of a kind design on your hand/arm that lasts 1-5 days, all with normal use.

Experience a canvas designed by our artists and then dip your arm into the paint.

Clients create special memories anywhere around CO. Designs are finished start to finish in under 3 minutes!

Following the event, we pack up the supplies and out of the event area in under 20 minutes