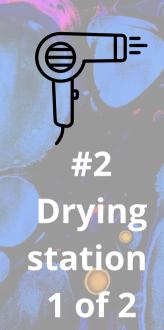

dunk station

Post - Dunk

The post dunk solidifies the paint.

Slowly go into the solution, small hake like jazz hands, then slowly back up

The final drying station is what makes the skin dry and suitable for normal use again. It is very important to get as dry as possible with this so the paint lasts as long as deisred