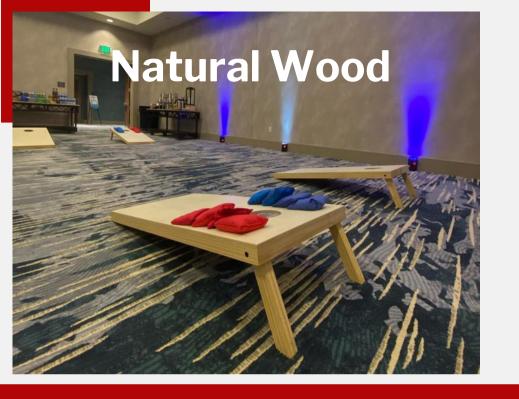

#### **Cornhole**

- America's Favorite BBQ activity
- Tournament Grade Cornhole Boards
- Available in USA Flag print or natural wood color

- Placed 27 ' aapart
- 2' x 3' boards with a 6" hole
- 3 points if the bag lands in the hole,
  1 point on the board, 0 points if missed.
- -Try with our tournament pack for the best experience
- Available with or without an attedant  $\times \times \times \times$