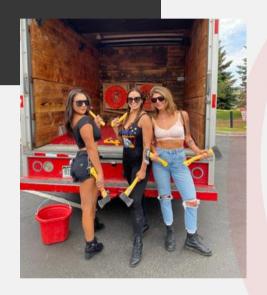

# **Mobile Axe Throwing Truck units 2 Available**

# What's Included

- Serving over 50 people per hour with instruction
- Unit Measures 11' Tall X 8' Wide X 23'
  Long (Typical Long bed pickup length.)
- 30' Long X 12' Wide is needed for safety and check in room.
- Unit is built out of deck boards for ultimate security.
- 2 Axe Throwing Truck Units Available
- Axe Throwing is fully contained in our units.
- 2" carpet protection
- 15 minute setup and teardown time
- Optional Glow throw, lighting pack or tournament pack add ons
- Check in Table, waivers, and line control