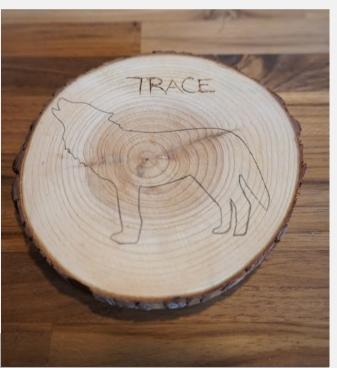

# **#1 TRACE**

Our artists will help you choose the right stencil for your skill level and help you with the transfer process to make the shape on the chosen wood slice. Choose from 4" coaster size or 7" Wall hung size