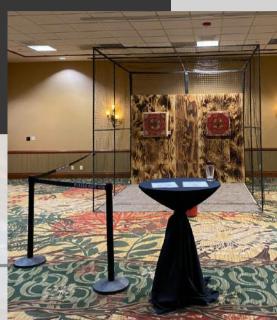

# INDOORS & OUTDOORS

- Our proprietary in house designed and built indoor and outdoor axe throwing cage is trusted by the largest companies to deliver a great experience.
- Most secure and fastest setup time in the Axe Throwing industry
- Our coaches have over 10 years of combined industry experience guaranteeing best service

# What's Included

10' Wide x 13 ' Long x 10' Wide Cage

25' X 10' footprint needed for check in table, safety and throwing room

Hardwood Backing for security for flooring and back boards

14 Gauge steel cage with protection all around

Most secure setup available

2" Carpet and padding for indoor events providing floor protection

1 hour setup time

Optional Glow throw, lighting pack or tournament pack add ons

Check in Table, waivers, and line control included