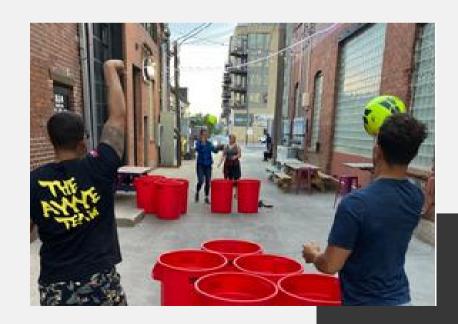

#### **Giant Yard Pong**

- 55 Gallon Red cans
- Soccer ball play
- Cup pong rules
- 6 per side