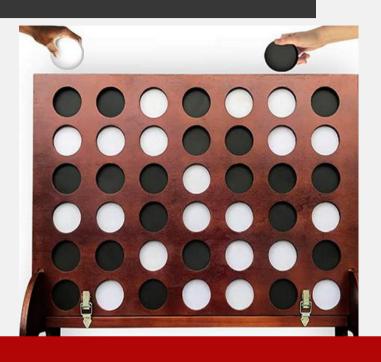

#### **Giant Connect 4**

- 2-4 players per board
- Goal is to get 4 of your colors in a row to win
- All wooden classy build and design.
- 2' x 3'