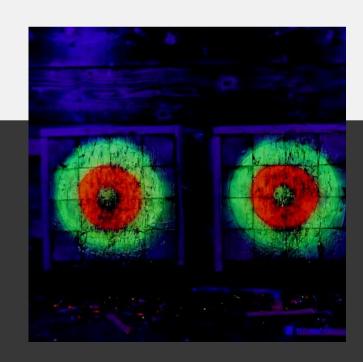

# GLOW THROW

#### **Includes:**

- Neon-painted targets/axes.
- Available with any setup, indoors or outdoors
- Use our off grid power system, or 110v plug ins for events anywhere!

Jack's Axe Throwing Brand owned by Ignite Experiences, Providing Axe Throwing specific builds, product sales & Axe Throwing Venues inside of other locations around CO.