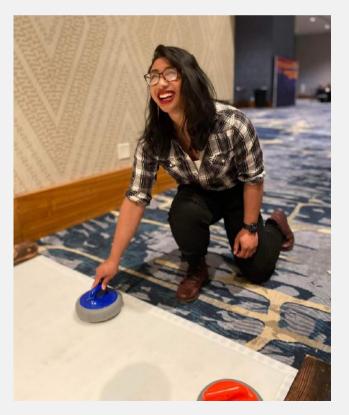

### Curling

- × ×
- × × ×
- 5' Wide x 24' Long with wooden posts on the sides and back to keep stones inside the throwing area.
- 1 hour setup time
- Logo customizable | GOBO Light Shining from above
- Open play or tournament options