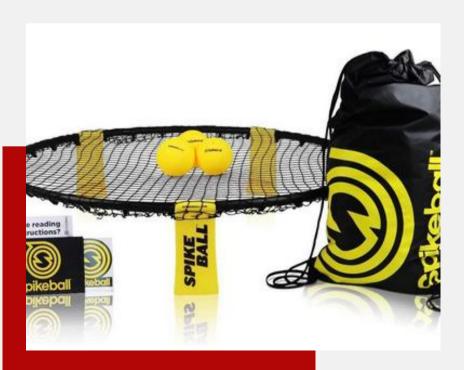

#### **Spikeball**

- Volleyball meets 4 square
- 2-4 players per net
- A player starts a point by serving the ball down on the net so it ricochets up at his opponents, and the cycle continues until a point is scored