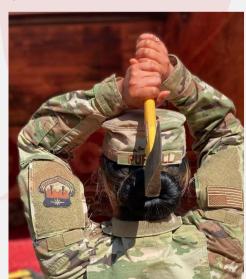

#### Hammerschlagen

See who can hit the nail in the stump with as few hits as possible. One swing per person, then switch players.

#### Last Nail Standing:

Hit everyone else's nail in, and hope no one hits yours in! Once your nail is flush with the stump, you are out.

#### First Nail in:

Take one swing per person per turn, the first nail that is flush wiht the stump is the winner.